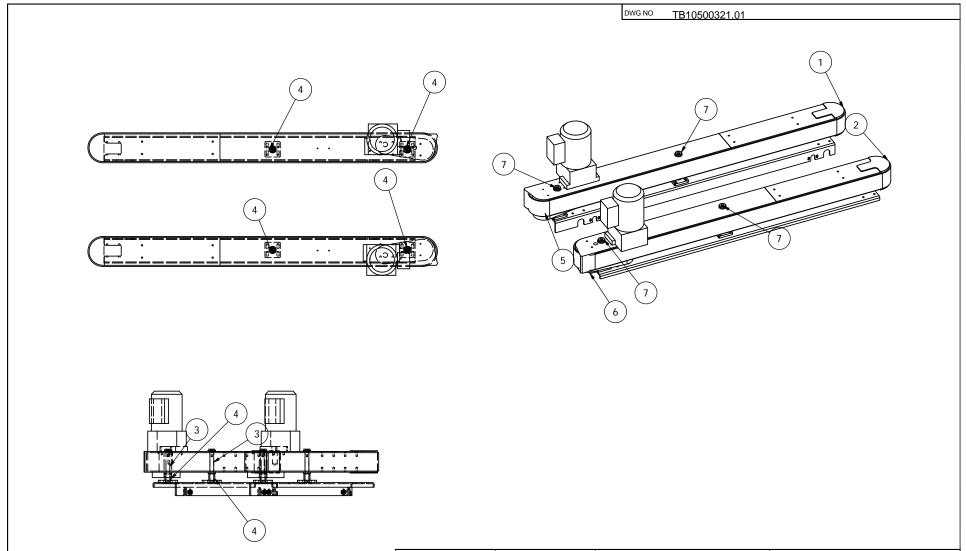

NOTE: MOTORS LOCATED ON CUSTOMER SPECIFIC BOM REPLACEMENT BELT PART # PC0600170E

| MATERIAL                                                   | FINISH                                                                    | DESCRIPTION                            |            |         |                                 |
|------------------------------------------------------------|---------------------------------------------------------------------------|----------------------------------------|------------|---------|---------------------------------|
| SEE BOM                                                    | NONE                                                                      | ASS'Y - TBS100FC25 BELT DRIVE SIAT 1&3 |            | IAT 1&3 |                                 |
| TOLERANCES                                                 | NOTE THE PROBLEM OF NOTE                                                  | DRAWN BY                               | DRAFT DATE | SCALE   | COMMON PACKAGING SYSTEMS LLC    |
| (UNLESS OTHERWISE SPECIFIED)<br>.000 = ± .003 .00 = ± .010 | NOTE: THIS DRAWING IS NOT TO BE REPRODUCED OR COPIED WITHOUT CONSENT FROM | TPW                                    | 8/23/2006  | 1/10:1  | MULLILLUL PACKAGING SYSTEMS LLC |
| ANGLES = ± 1/2                                             | COMBI PACKAGING SYSTEMS                                                   | CHECKED BY                             | CHECK DATE | SIZE    | DWG NO                          |
| FRACTION = ± 1/64                                          |                                                                           |                                        |            | В       | TB10500321.01                   |