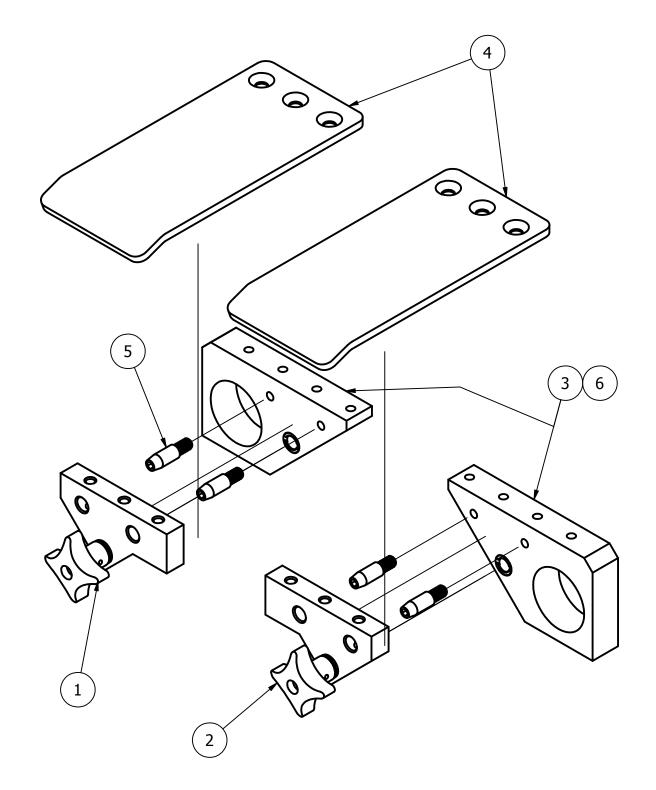

DWG NO 2EZ0500499.01

ASSEMBLED SCALE 1/3

NOTE: UNLESS OTHERWISE SPECIFIED BREAK ALL SHARP EDGES

DEVIATIONS FROM THIS DRAWING MUST BE ADDRESSED WITH COMBI PACKAGING SYSTEMS LLC

|  | MATERIAL                                                 | FINISH                                                                                      | DESCRIPTION  Mod - Toolless Flap Folder |            |       |     |
|--|----------------------------------------------------------|---------------------------------------------------------------------------------------------|-----------------------------------------|------------|-------|-----|
|  | SEE BOM                                                  | N/A                                                                                         |                                         |            |       | ۶   |
|  | TOLERANCES                                               | NOTE                                                                                        | DRAWN BY                                | DRAFT DATE | SCALE |     |
|  | (UNLESS OTHERWISE SPECIFIED)                             | THIS DRAWING IS NOT TO BE REPRODUCED OR COPIED WITHOUT CONSENT FROM COMBI PACKAGING SYSTEMS | G.Renier                                | 10/21/2011 | 1:2   | ۱ ۱ |
|  | $.000 = \pm .003$ $.00 = \pm .010$<br>ANGLES = $\pm 1/2$ |                                                                                             | CHECKED BY                              | CHECK DATE | SIZE  | D۷  |
|  | FBACTION = ± 1/64                                        |                                                                                             |                                         |            | R     | l   |

2EZ0500499.01