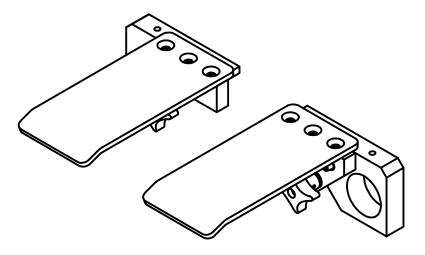

DWG NO 2EZ0500499.01

ASSEMBLED SCALE 1/3

NOTE: UNLESS OTHERWISE SPECIFIED BREAK ALL SHARP EDGES

DEVIATIONS FROM THIS DRAWING MUST BE ADDRESSED WITH COMBI PACKAGING SYSTEMS LLC

|  | MATERIAL                                                 | FINISH                                                                                      | DESCRIPTION  Mod - Toolless Flap Folder |            |       |     |
|--|----------------------------------------------------------|---------------------------------------------------------------------------------------------|-----------------------------------------|------------|-------|-----|
|  | SEE BOM                                                  | N/A                                                                                         |                                         |            |       | ۶   |
|  | TOLERANCES                                               | NOTE                                                                                        | DRAWN BY                                | DRAFT DATE | SCALE |     |
|  | (UNLESS OTHERWISE SPECIFIED)                             | THIS DRAWING IS NOT TO BE REPRODUCED OR COPIED WITHOUT CONSENT FROM COMBI PACKAGING SYSTEMS | G.Renier                                | 10/21/2011 | 1:2   | ۱ ۱ |
|  | $.000 = \pm .003$ $.00 = \pm .010$<br>ANGLES = $\pm 1/2$ |                                                                                             | CHECKED BY                              | CHECK DATE | SIZE  | D۷  |
|  | FBACTION = ± 1/64                                        |                                                                                             |                                         |            | R     | l   |

2EZ0500499.01