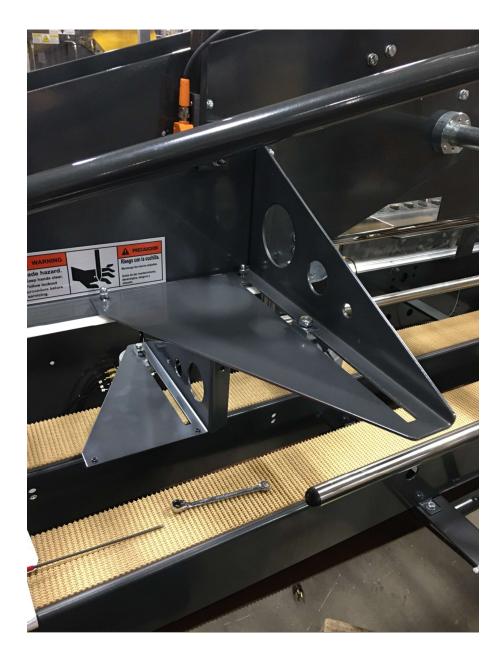

## Mounting Top Squeezers to the LD16

Remove these two dome nuts, screws and washers marked above on both sides of the head.

Place the squeezer bracket for that side of the head with the horizontal piece facing the exit of the machine. Replace the screws with the 16mm ones provided and tighten them only enough to hold the bracket in place.

Repeat for the other side of the head.

The final screws for the brackets are placed through the inside of the head of the LD16 out through the top hole in the bracket. Then a dome nut is used to hold this in place.