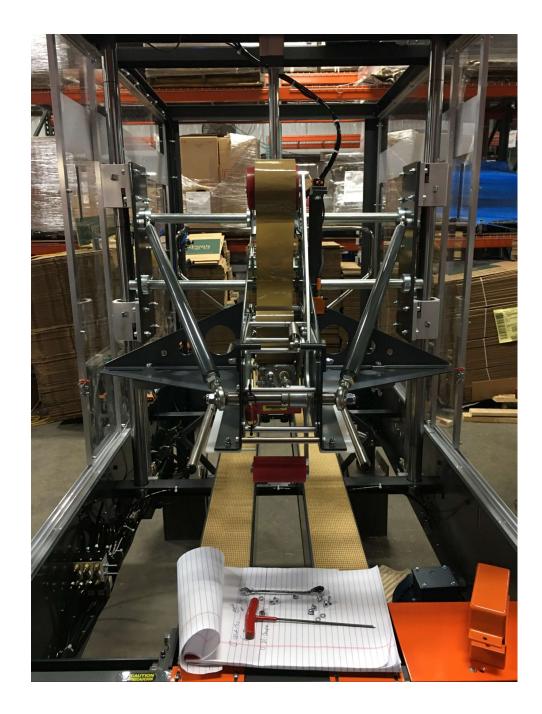

## Mounting Top Squeezers to the LD16

Remove these two dome nuts, screws and washers marked above on both sides of the head.

Place the squeezer bracket for that side of the head with the horizontal piece facing the exit of the machine. Replace the screws with the 16mm ones provided and tighten them only enough to hold the bracket in place.

Repeat for the other side of the head.

The final screws for the brackets are placed through the inside of the head of the LD16 out through the top hole in the bracket. Then a dome nut is used to hold this in place.

Now all fasteners can be tightened and the wheels can be adjusted to the proper width to close the box.