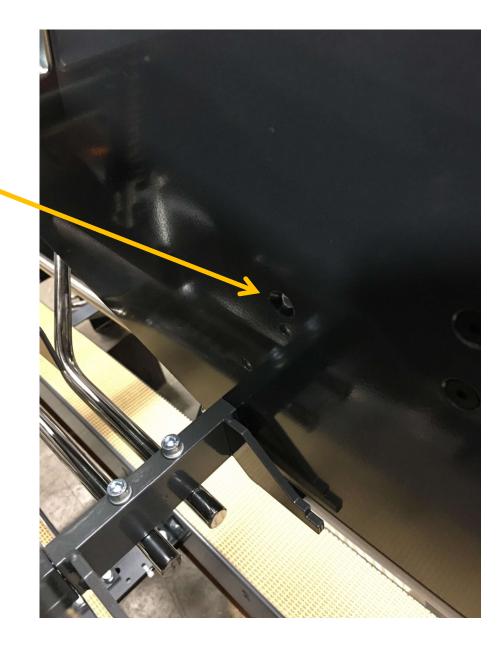

## Mounting Top Squeezers to the LD16

Remove these two dome nuts, screws and washers marked above on both sides of the head.

Place the squeezer bracket for that side of the head with the horizontal piece facing the exit of the machine. Replace the screws with the 16mm ones provided and tighten them only enough to hold the bracket in place.