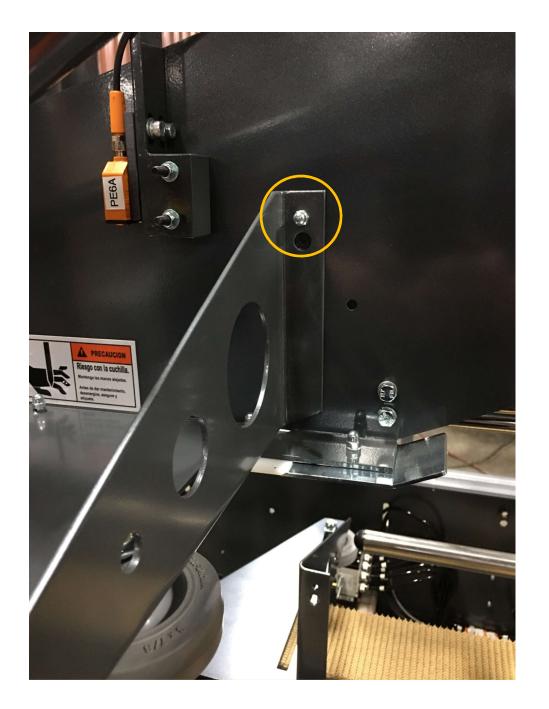

Repeat for the other side of the head.

The final screws for the brackets are placed through the inside of the head of the LD16 out through the top hole in the bracket. Then a dome nut is used to hold this in place.