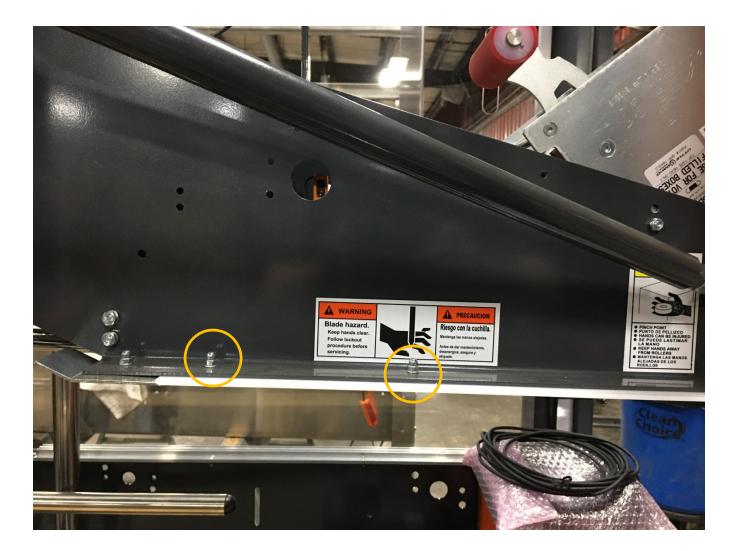

## Mounting Top Squeezers to the LD16

Remove these two dome nuts, screws and washers marked above on both sides of the head.

Place the squeezer bracket for that side of the head with the horizontal piece facing the exit of the machine. Replace the screws with the 16mm ones provided and tighten them only enough to hold the bracket in place.